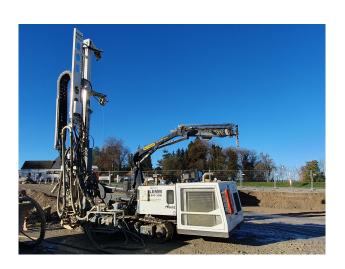

# **Drilling Rig**

KLEMM KR 805-3GW

## **Drilling Method**

Overburden drilling with double head drilling unit (rotary / rotary)

# **Equipment**

- Drilling Rig KLEMM KR 805-3GW
- Double head drilling unit KH 39 / KH 25
- Preventer type AP1
- 3fold clamping and breaking device type
  H (slideable)
- GAMMA water pump
- Handling device HBR 180
- crane adaption
- external driven flushing pump